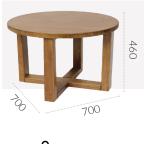

# CHUNK 700MM

**Coffee Tables** 

#### **DIMENSIONS:**

Coffee Table

**kg** 13.5 kg