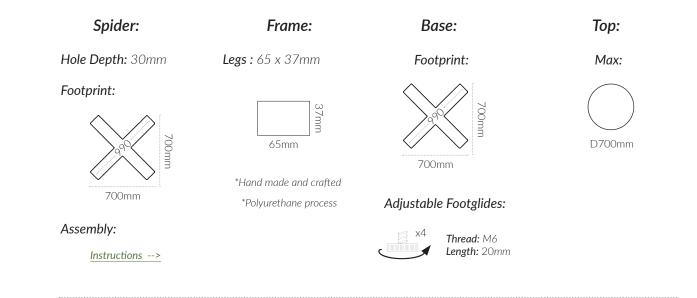

# CHUNK 700MM



**Coffee Tables** 

# ORIGIN: Vietnam USE: Indoor WARRANTY: 12 Months

#### **DIMENSIONS:**

Coffee Table



**kg** 13.5 kg

### **CODES:**

| Light Oak    | - TCCHU70LO |
|--------------|-------------|
| Light Walnut | - TCCHU70WA |

### **FINISHES:**

# Rubberwood



# CHUNK 700MM



**Coffee Tables** 

# **SPECIFICATIONS:**



## **PRODUCT MAINTENANCE:**

### Solid Timber

- 1. Regularly dust surface with damp cloth.
- 2. Wash with non-abrasive, solvent free and PH neutral cleaning products.
- **3.** Always dry with a lint free cloth.
- 4. Apply commercial grade timber oil or polish with a lint free cloth.

DO NOT: Use abrasive pads, brushes, or cleaners like steel wool, as it will scratch the surface.

DO NOT: Use detergents, glass cleaner, harsh chemicals, or any solvent or ammonia based cleaners.

**DO NOT:** Place in direct sunlight.

**NOTE:** Promptly clean the surface if exposed to hand sanitizer or any other liquids with high alcohol percentages (%). **NOTE:** Always consider place mats as timber is a natural material and can be easily scratched by cutlery, crockery and glassware.